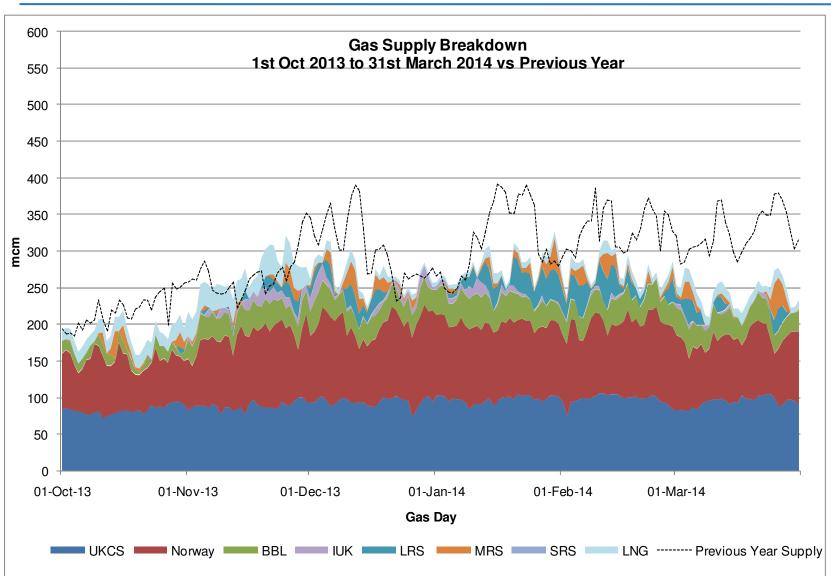

| Number of Material Breaches                                | 0      | 0      |  |
| (Calendar year to date)                                    | U      | U      |  |
| Number of Non-Material Breaches<br>(Calendar year to date) | 0      | 0      |  |

# **Operational Overview**







#### **National Composite Weather**

October 2013 to April 2014 vs. Historical Range



## **Demands**









#### **Gas Demand Breakdown**

1st October 2013 to 31st March 2014 Vs Previous Year



#### **Gas Demand Statistics**





#### **Demand Variance from SND**





#### Gas Demand Vs SND / Cold / Warm





#### **LDZ Actual Demand Vs LDZ SND**





#### **LDZ Demand / LDZ SND Variance**



#### **Power Generation**

October 2013 to March 2014



# **Supplies**









#### **Gas Supply Breakdown**



#### **Gas Supply Breakdown**



### **Gas Supply Breakdown – IUK**

1st October 2013 to 24th March 2014

#### **IUK Flows vs. NBP & ZEE price differential**





#### **Gas Supply Breakdown – LNG**





#### **Gas Supply Breakdown – Norway**





#### **Gas Supply Breakdown – Storage**





#### Storage Stocks – UK [LRS]

1st Oct 2013 to 31st March 2014 Vs Previous Years





#### Storage Stocks – UK [MRS]

1st Oct 2013 to 31st March 2014 Vs Previous Years





#### Storage Stocks – UK [SRS]

1st Oct 2013 to 31st March 2014 Vs Previous Years



#### **Storage Stocks - EU**

**Current Position** 

#### Storage Data for Thursday 03-04-2014

| Facility           | Storage   | Injection | Withdrawal | % Full |
|--------------------|-----------|-----------|------------|--------|
| <b>▶</b> A