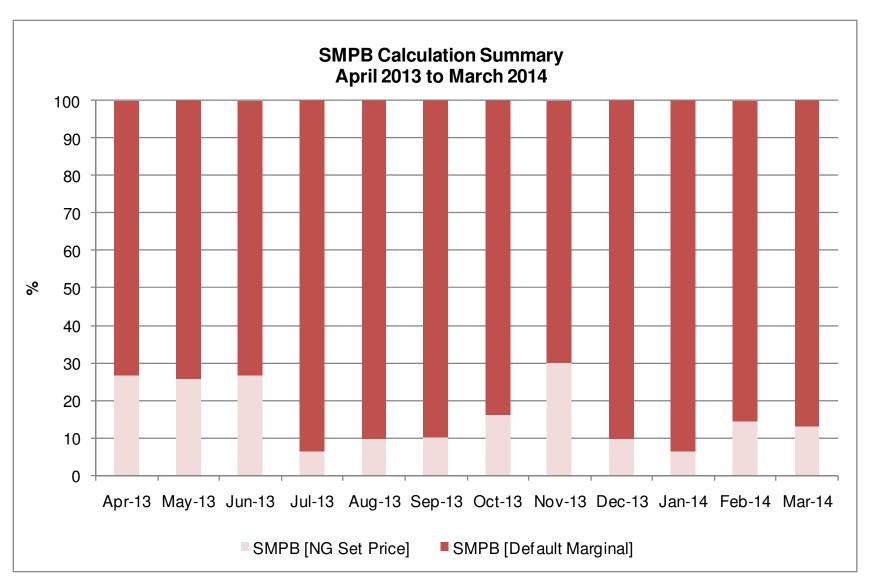

| 40.52% |
| ▶ Spain            | 1,708.34  | 0.34      | 0.00       | 63.30% |
| ► Sweden           | -         | -         | -          | -      |
| <b>▶</b> UK        | 2,563.00  | 15.00     | 0.00       | 53.89% |
| TOTAL EU 28        | 35,951.78 | 118.42    | 56.47      | 45.35% |

Note: AGSI+ are no longer publishing aggregated data on hub level.





#### **Storage Stocks - EU**

From 1st Oct 2013 to 31st March 2014 Vs Previous Years





1st Jan 2013 to 31st March 2014 Vs Previous Years



## **What Operational Issues Affected Users?**



## **Transporter Actions and Neutrality**





- Energy Balancing
- Capacity

#### **Transporter Energy Traded on the OCM**

March 2013 to March 2014 Vs Previous Year





#### Days of Default SMP Prices [SMPB]

From April 2013 to March 2014





#### **Days of Default SMP Prices [SMPS]**

From April 2013 to March 2014





#### **Energy Balancing – Balancing Costs**



#### **Energy Balancing – Balancing Costs**



#### **Energy Balancing – Balancing Costs**



### **Energy Balancing – Balancing Costs**



## **Capacity Neutrality**

Net Cost / Revenue From 1st April 2013 to 28th February 2014

|                                                     | Revenue/Costs |
|-----------------------------------------------------|---------------|
| WDDSEC/DAI Entry Capacity Revenue                   | -£514,570     |
| Total Entry Constraint Management Operational Costs | £0            |
| Entry Capacity Overrun Revenue                      | -£121,077     |
| Non-Obligated Sales Revenue (Entry only)            | -£726,665     |
| Revenu