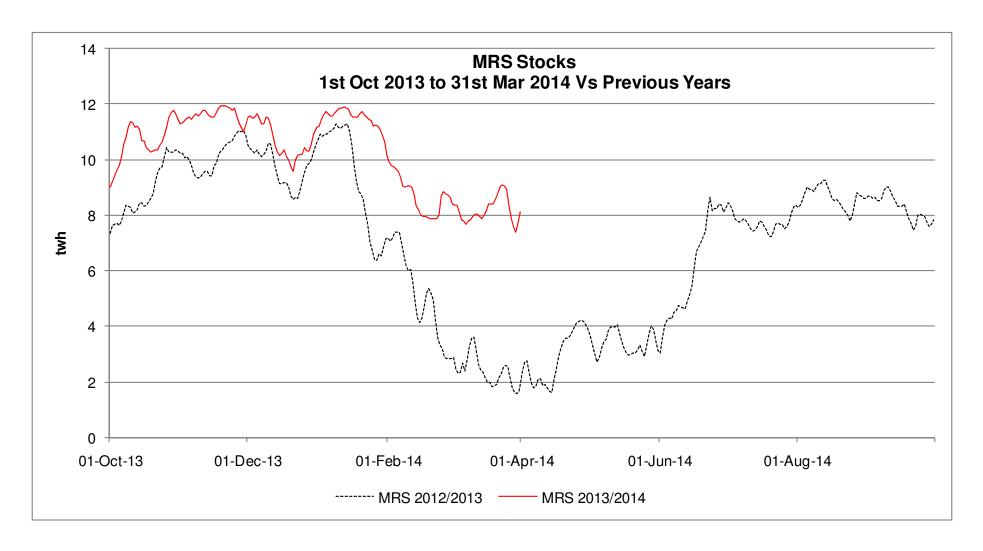

#### Storage Stocks – UK [MRS]

1st Oct 2013 to 31st March 2014 Vs Previous Years