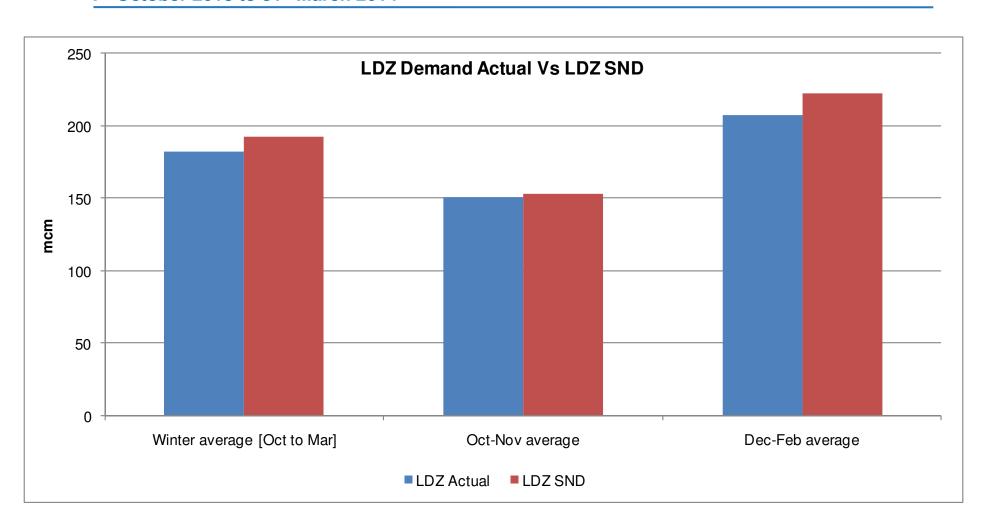

f Balancing Actions                                | 04 407 |        |  |
| (Calendar year to date)                                    | 61     | 127    |  |
| Number of Material Breaches                                | 0      | 0      |  |
| (Calendar year to date)                                    | U      | U      |  |
| Number of Non-Material Breaches<br>(Calendar year to date) | 0      | 0      |  |

# **Operational Overview**







#### **National Composite Weather**

October 2013 to April 2014 vs. Historical Range



## **Demands**









#### **Gas Demand Breakdown**

1st October 2013 to 31st March 2014 Vs Previous Year



#### **Gas Demand Statistics**





#### **Demand Variance from SND**





#### Gas Demand Vs SND / Cold / Warm





#### **LDZ Actual Demand Vs LDZ SND**





#### **LDZ Demand / LDZ SND Variance**



#### **Power Generation**

October 2013 to March 2014



# **Supplies**









#### **Gas Supply Breakdown**



#### **Gas Supply Breakdown**



### **Gas Supply Breakdown – IUK**

1st October 2013 to 24th March 2014

#### **IUK Flows vs. NBP & ZEE price differential**





#### **Gas Supply Breakdown – LNG**





#### **Gas Supply Breakdown – Norway**





#### **Gas Supply Breakdown – Storage**





#### Storage Stocks – UK [LRS]

1st Oct 2013 to 31st March 2014 Vs Previous Years





#### Storage Stocks – UK [MRS]

1st Oct 2013 to 31st March 2014 Vs Previous Years





#### Storage Stocks – UK [SRS]

1st Oct 2013 to 31st March 2014 Vs Previous Years



#### **Storage Stocks - EU**

**Current Position** 

#### Storage Data for Thursday 03-0