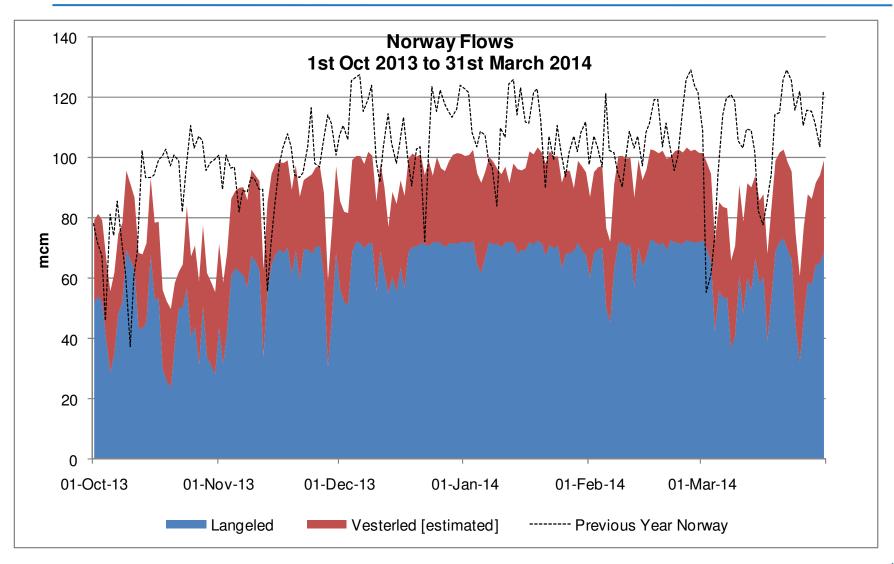

|  |

# **Operational Overview**







#### **National Composite Weather**

October 2013 to April 2014 vs. Historical Range



## **Demands**









#### **Gas Demand Breakdown**

1st October 2013 to 31st March 2014 Vs Previous Year



#### **Gas Demand Statistics**





#### **Demand Variance from SND**





#### Gas Demand Vs SND / Cold / Warm





#### **LDZ Actual Demand Vs LDZ SND**





#### **LDZ Demand / LDZ SND Variance**



#### **Power Generation**

October 2013 to March 2014



# **Supplies**









#### **Gas Supply Breakdown**



#### **Gas Supply Breakdown**



### **Gas Supply Breakdown – IUK**

1st October 2013 to 24th March 2014

#### **IUK Flows vs. NBP & ZEE price differential**





#### **Gas Supply Breakdown – LNG**





#### **Gas Supply Breakdown – Norway**





#### **Gas Supply Breakdown – Storage**





#### Storage Stocks – UK [LRS]

1st Oct 2013 to 31st March 2014 Vs Previous Years





#### Storage Stocks – UK [MRS]

1st Oct 2013 to 31st March 2014 Vs Previous Years





#### Storage Stocks – UK [SRS]

1st Oct 2013 to 31st March 2014 Vs Previous Years



#### **Storage Stocks - EU**

**Current Position** 

#### Storage Data for Thursday 03-04-2014

| Facility           | Storage   | Injection | Withdrawal | % Full |
|--------------------|-----------|-----------|------------|--------|
| <b>▶</b> Austria   | 1,370.80  | 11.90     | 0.00       | 37.80% |
| ▶ Belgium          | 418.27    | 1.82      | 0.00       | 59.33% |
| ▶ Bulgaria         | 220.35    | 0.00      | 0.00       | 40.06% |
| ▶ Croatia          | -         | -         | -