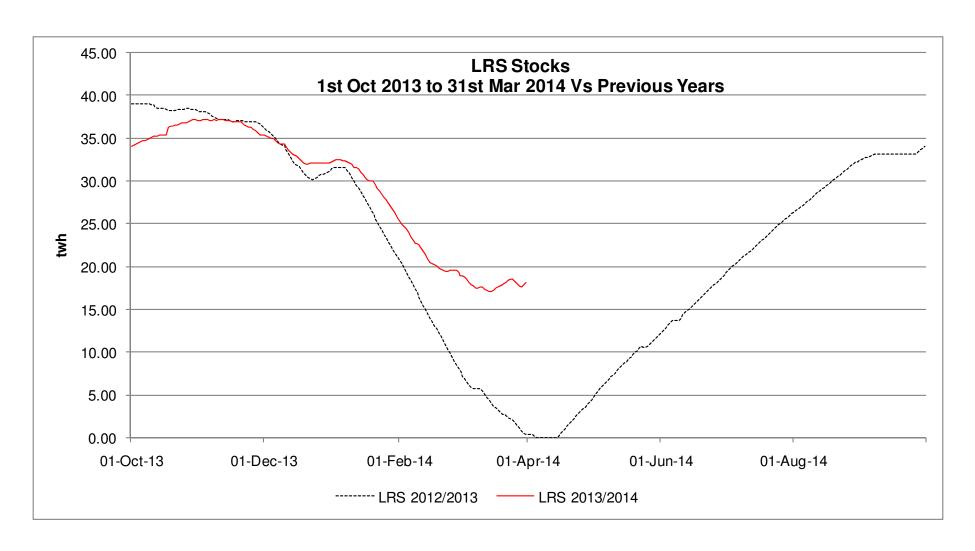

#### Storage Stocks – UK [LRS]

1st Oct 2013 to 31st March 2014 Vs Previous Years