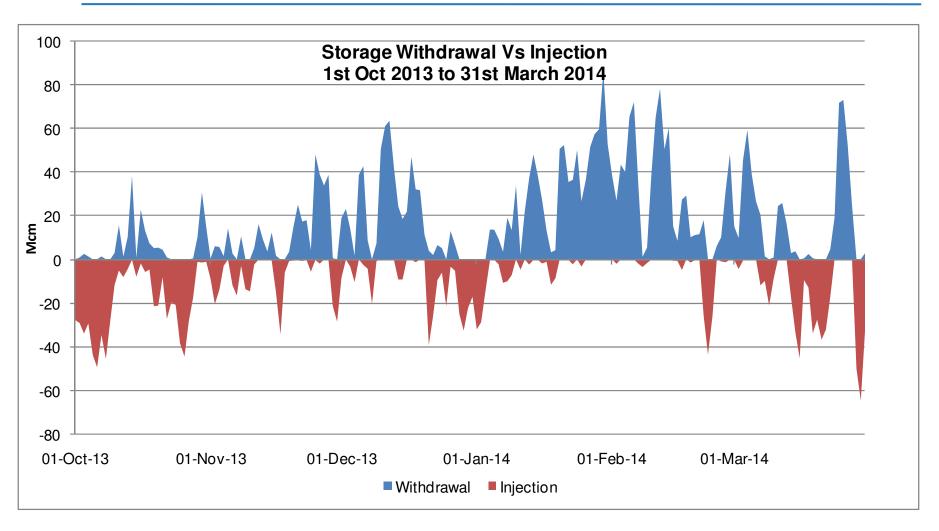

**National Composite Weather**

October 2013 to April 2014 vs. Historical Range



## **Demands**









#### **Gas Demand Breakdown**

1st October 2013 to 31st March 2014 Vs Previous Year



#### **Gas Demand Statistics**





#### **Demand Variance from SND**





#### Gas Demand Vs SND / Cold / Warm





#### **LDZ Actual Demand Vs LDZ SND**





#### **LDZ Demand / LDZ SND Variance**



#### **Power Generation**

October 2013 to March 2014



# **Supplies**









#### **Gas Supply Breakdown**



#### **Gas Supply Breakdown**



### **Gas Supply Breakdown – IUK**

1st October 2013 to 24th March 2014

#### **IUK Flows vs. NBP & ZEE price differential**





#### **Gas Supply Breakdown – LNG**





#### **Gas Supply Breakdown – Norway**





#### **Gas Supply Breakdown – Storage**





#### Storage Stocks – UK [LRS]

1st Oct 2013 to 31st March 2014 Vs Previous Years





#### Storage Stocks – UK [MRS]

1st Oct 2013 to 31st March 2014 Vs Previous Years





#### Storage Stocks – UK [SRS]

1st Oct 2013 to 31st March 2014 Vs Previous Years



#### **Storage Stocks - EU**

**Current Position** 

#### Storage Data for Thursday 03-04-2014

| Facility           | Storage   | Injection | Withdrawal | % Full |
|--------------------|-----------|-----------|------------|--------|
| <b>▶</b> Austria   | 1,370.80  | 11.90     | 0.00       | 37.80% |
| ▶ Belgium          | 418.27    | 1.82      | 0.00       | 59.33% |
| ▶ Bulgaria         | 220.35    | 0.00      | 0.00       | 40.06% |
| ▶ Croatia          | -         | -         | -          | -      |
| Czech Republic     | 1,31