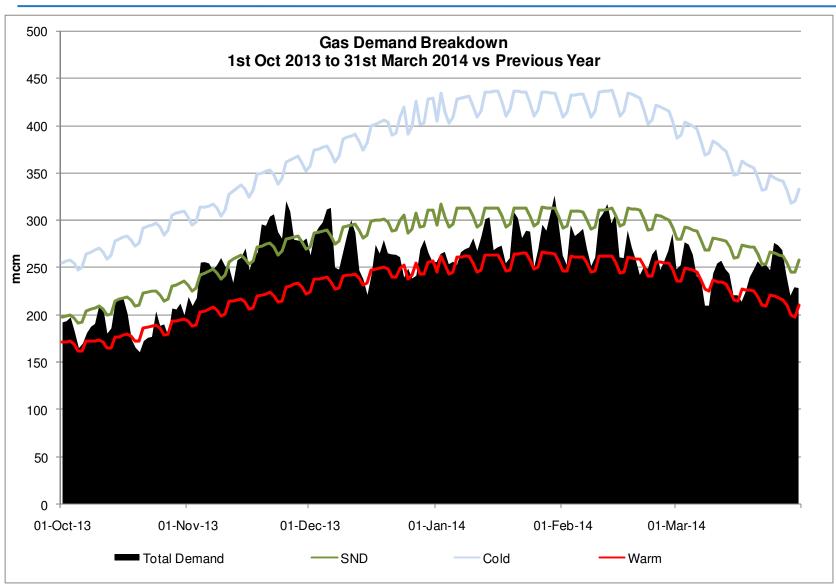

#### **Gas Demand Breakdown**

1st October 2013 to 31st March 2014 Vs Previous Year