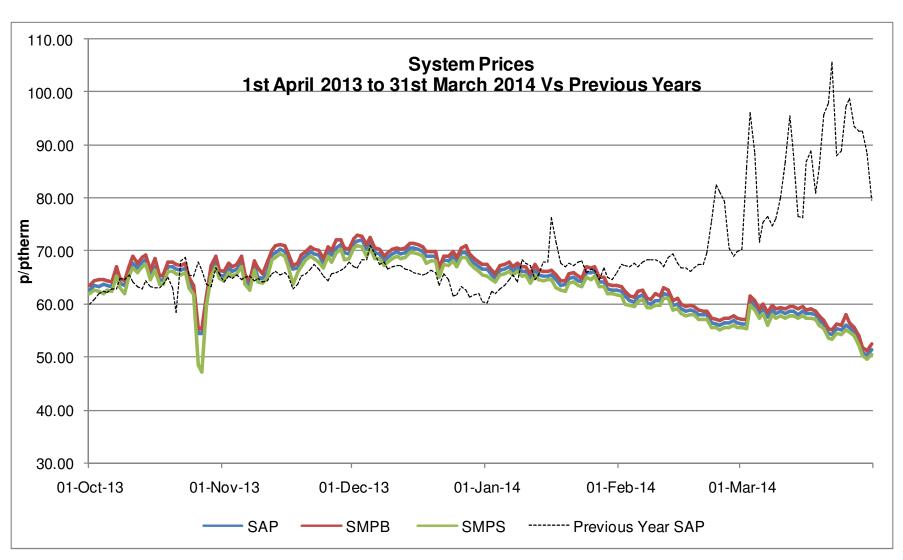

#### Days of Default SMP Prices [SMPB]

From April 2013 to March 2014

#### **Days of Default SMP Prices [SMPS]**

From April 2013 to March 2014