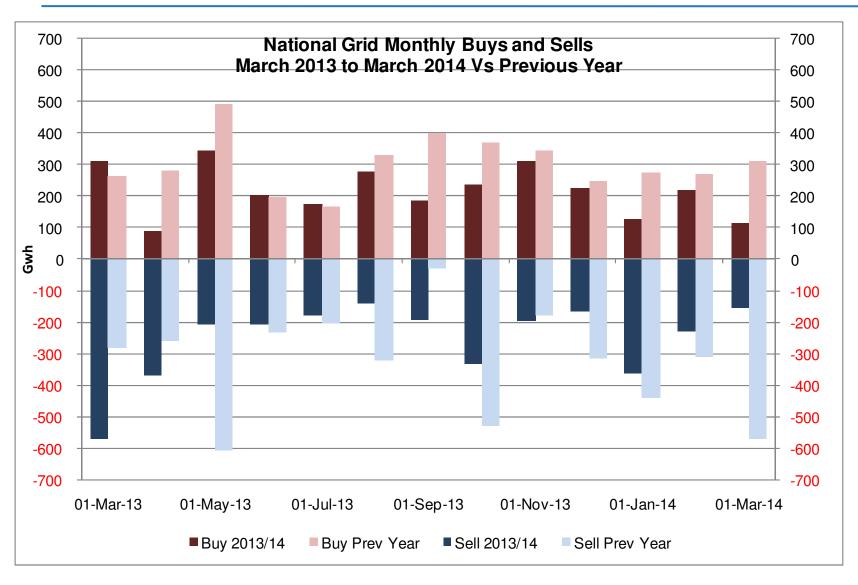

#### **Transporter Energy Traded on the OCM**

March 2013 to March 2014 Vs Previous Year