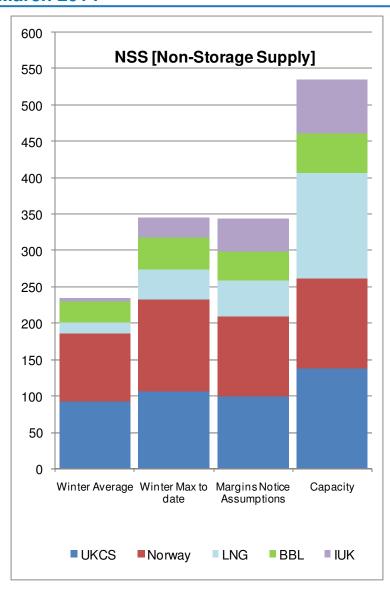

| 0      | 0      |  |
| (Calendar year to date)                                    | U      | U      |  |
| Number of Non-Material Breaches<br>(Calendar year to date) | 0      | 0      |  |

# **Operational Overview**







#### **National Composite Weather**

October 2013 to April 2014 vs. Historical Range



## **Demands**









#### **Gas Demand Breakdown**

1st October 2013 to 31st March 2014 Vs Previous Year



#### **Gas Demand Statistics**





#### **Demand Variance from SND**





#### Gas Demand Vs SND / Cold / Warm





#### **LDZ Actual Demand Vs LDZ SND**





#### **LDZ Demand / LDZ SND Variance**



#### **Power Generation**

October 2013 to March 2014



# **Supplies**









#### **Gas Supply Breakdown**



#### **Gas Supply Breakdown**



### **Gas Supply Breakdown – IUK**

1st October 2013 to 24th March 2014

#### **IUK Flows vs. NBP & ZEE price differential**





#### **Gas Supply Breakdown – LNG**





#### **Gas Supply Breakdown – Norway**





#### **Gas Supply Breakdown – Storage**





#### Storage Stocks – UK [LRS]

1st Oct 2013 to 31st March 2014 Vs Previous Years





#### Storage Stocks – UK [MRS]

1st Oct 2013 to 31st March 2014 Vs Previous Years





#### Storage Stocks – UK [SRS]

1st Oct 2013 to 31st March 2014 Vs Previous Years



#### **Storage Stocks - EU**

**Current Position** 

#### Storage Data for Thursday 03-04-2014

| Facility           | Storage   | Injection | Withdrawal | % Full |
|--------------------|-----------|-----------|------------|--------|
| <b>▶</b> Austria   | 1,370.80  | 11.90