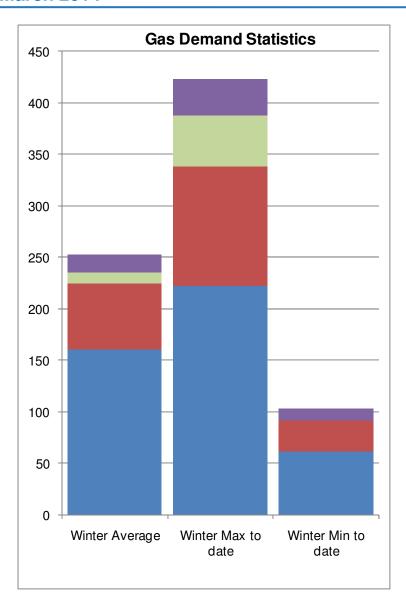

| Mar-14 | Mar-13 |  |
|------------------------------------------------------------|--------|--------|--|
| Number of Balancing Actions                                | 04 407 |        |  |
| (Calendar year to date)                                    | 61     | 127    |  |
| Number of Material Breaches                                | 0      | 0      |  |
| (Calendar year to date)                                    | U      | U      |  |
| Number of Non-Material Breaches<br>(Calendar year to date) | 0      | 0      |  |

# **Operational Overview**







#### **National Composite Weather**

October 2013 to April 2014 vs. Historical Range



## **Demands**









#### **Gas Demand Breakdown**

1st October 2013 to 31st March 2014 Vs Previous Year



#### **Gas Demand Statistics**





#### **Demand Variance from SND**





#### Gas Demand Vs SND / Cold / Warm





#### **LDZ Actual Demand Vs LDZ SND**





#### **LDZ Demand / LDZ SND Variance**



#### **Power Generation**

October 2013 to March 2014



# **Supplies**









#### **Gas Supply Breakdown**



#### **Gas Supply Breakdown**



### **Gas Supply Breakdown – IUK**

1st October 2013 to 24th March 2014

#### **IUK Flows vs. NBP & ZEE price differential**





#### **Gas Supply Breakdown – LNG**





#### **Gas Supply Breakdown – Norway**





#### **Gas Supply Breakdown – Storage**





#### Storage Stocks – UK [LRS]

1st Oct 2013 to 31st March 2014 Vs Previous Years





#### Storage Stocks – UK [MRS]

1st Oct 2013 to 31st March 2014 Vs Previous Years





#### Storage Stocks – UK [SRS]

1st Oct 2013 to 3