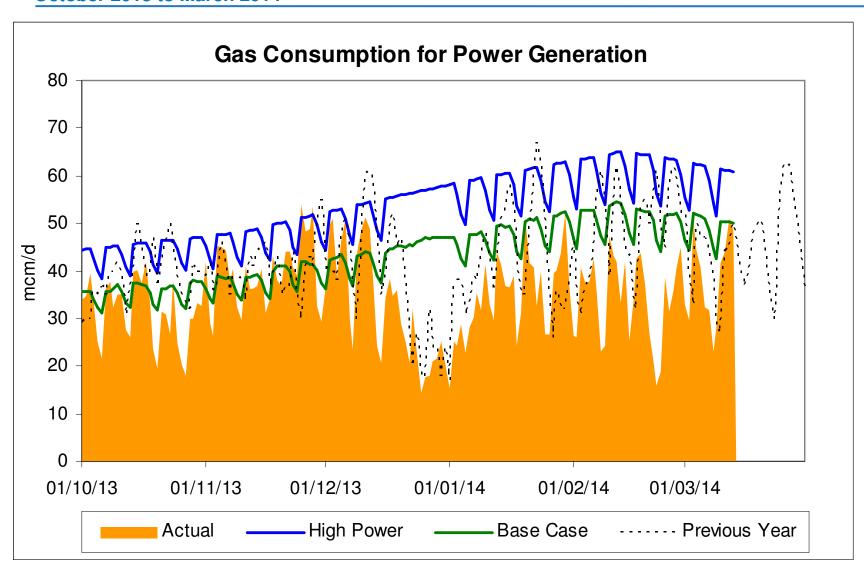

| 61     | 127    |  |
| Number of Material Breaches                                | 0      | 0      |  |
| (Calendar year to date)                                    | U      | U      |  |
| Number of Non-Material Breaches<br>(Calendar year to date) | 0      | 0      |  |

# **Operational Overview**







#### **National Composite Weather**

October 2013 to April 2014 vs. Historical Range



## **Demands**









#### **Gas Demand Breakdown**

1st October 2013 to 31st March 2014 Vs Previous Year



#### **Gas Demand Statistics**





#### **Demand Variance from SND**





#### Gas Demand Vs SND / Cold / Warm





#### **LDZ Actual Demand Vs LDZ SND**





#### **LDZ Demand / LDZ SND Variance**



#### **Power Generation**

October 2013 to March 2014



# **Supplies**









#### **Gas Supply Breakdown**



#### **Gas Supply Breakdown**



### **Gas Supply Breakdown – IUK**

1st October 2013 to 24th March 2014

#### **IUK Flows vs. NBP & ZEE price differential**





#### **Gas Supply Breakdown – LNG**





#### **Gas Supply Breakdown – Norway**





#### **Gas Supply Breakdown – Storage**





#### Storage Stocks – UK [LRS]

1st Oct 2013 to 31st March 2014 Vs Previous Years





#### Storage Stocks – UK [MRS]

1st Oct 2013 to 31st March 2014 Vs Previous Years





#### Storage Stocks – UK [SRS]

1st Oct 2013 to 31st March 2014 Vs Previous Years



#### **Storage Stocks - EU**

**Current Position** 

#### Storage Data for Thursday 03-04-2014

| Facility           | Storage   | Injection | Withdrawal | % Full |
|--------------------|--