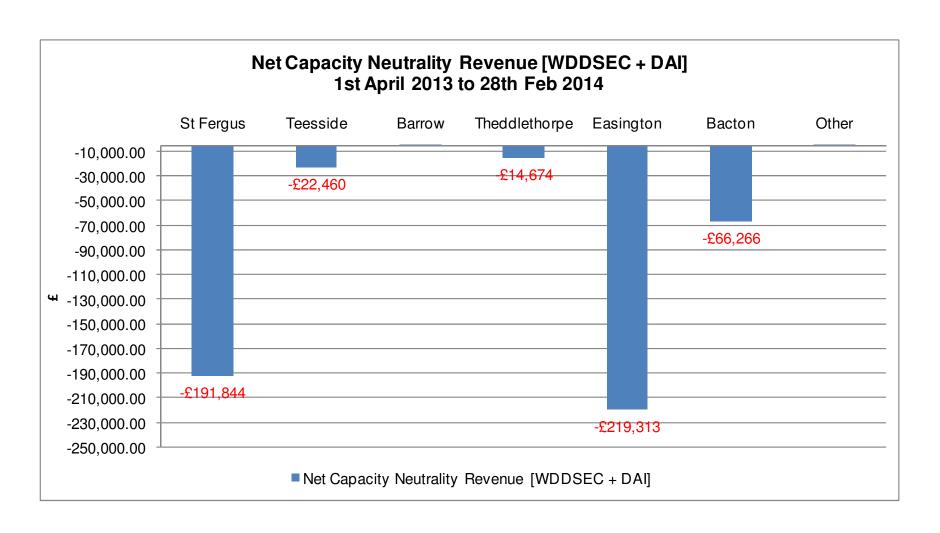

## **Capacity Neutrality**

Net Cost / Revenue From 1st April 2013 to 28th February 2014

|                                                     | Revenue/Costs |
|-----------------------------------------------------|---------------|
| WDDSEC/DAI Entry Capacity Revenue                   | -£514,570     |
| Total Entry Constraint Management Operational Costs | £0            |
| Entry Capacity Overrun Revenue                      | -£121,077     |
| Non-Obligated Sales Revenue (Entry only)            | -£726,665     |
| Revenue from Locational Sells and PRI Charges       | £0            |
| Net Revenue                                         | -£1,362,312   |

#### **Capacity Neutrality**

Revenues from WDDSEC and DAI From 1st April 2013 to 28th February 2014