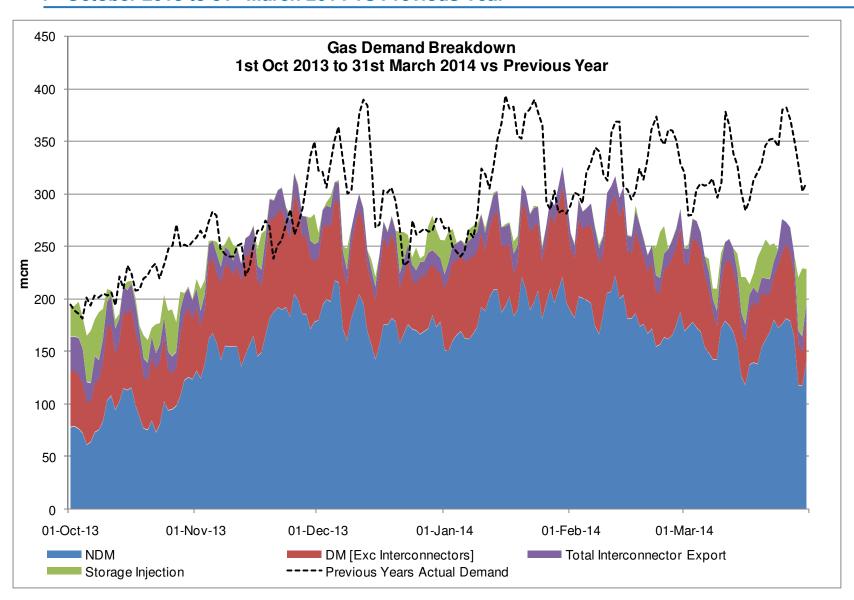

#### **Gas Demand Breakdown**

1st October 2013 to 31st March 2014 Vs Previous Year