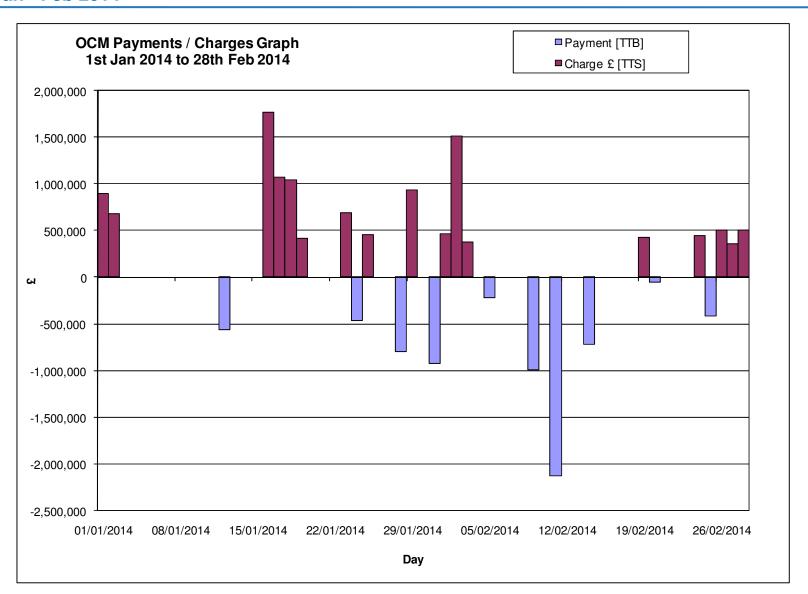

#### **Energy Balancing – Balancing Costs**

### **Energy Balancing – Balancing Costs**