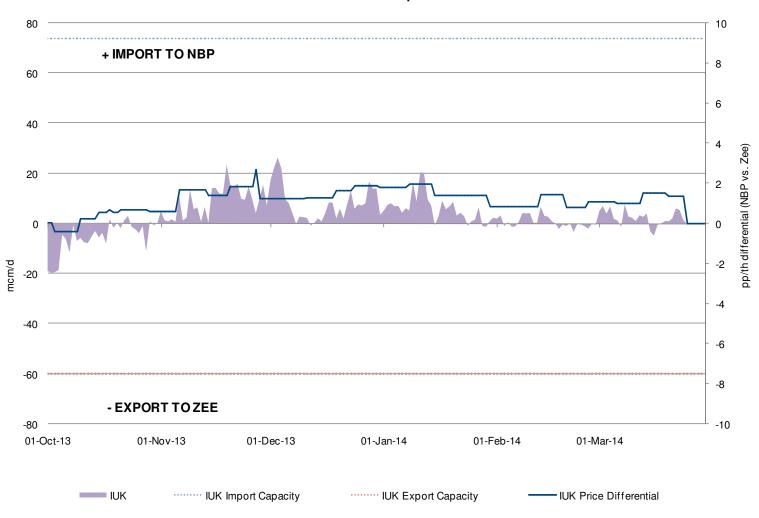

### **Gas Supply Breakdown – IUK**

1st October 2013 to 24th March 2014

#### **IUK Flows vs. NBP & ZEE price differential**