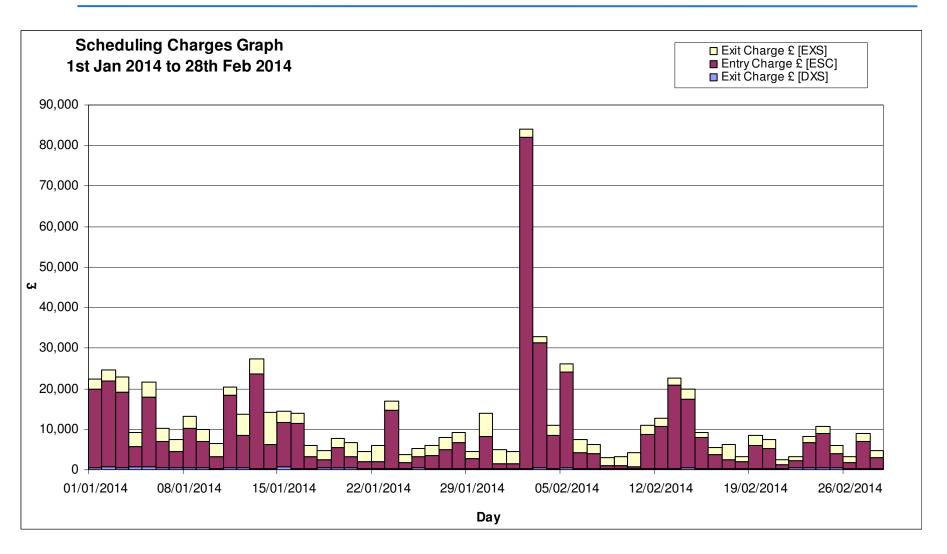

#### **Energy Balancing – Balancing Costs**

### **Energy Balancing – Balancing Costs**