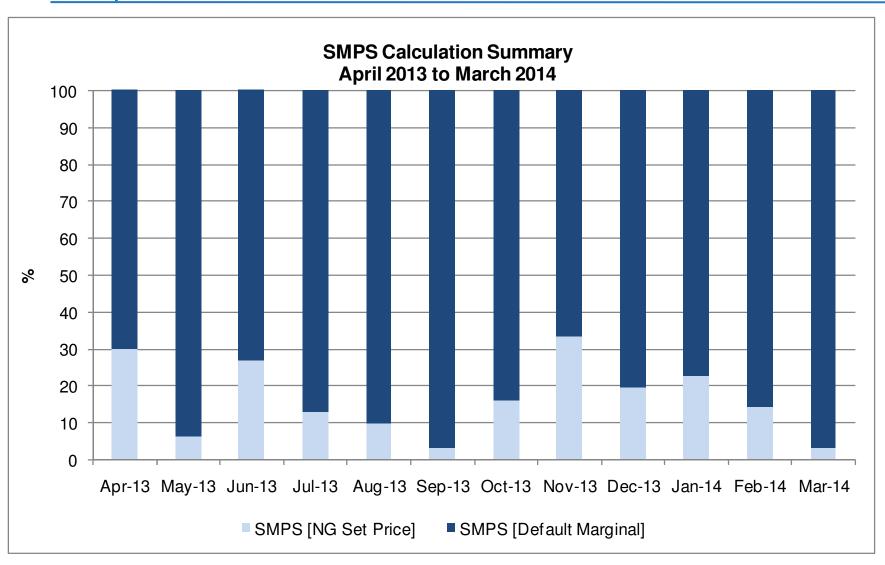

0% |
| ► Sweden           | -         | -         | -          | -      |
| <b>▶</b> UK        | 2,563.00  | 15.00     | 0.00       | 53.89% |
| TOTAL EU 28        | 35,951.78 | 118.42    | 56.47      | 45.35% |

Note: AGSI+ are no longer publishing aggregated data on hub level.





#### **Storage Stocks - EU**

From 1st Oct 2013 to 31st March 2014 Vs Previous Years





1st Jan 2013 to 31st March 2014 Vs Previous Years



## **What Operational Issues Affected Users?**



## **Transporter Actions and Neutrality**





- Energy Balancing
- Capacity

#### **Transporter Energy Traded on the OCM**

March 2013 to March 2014 Vs Previous Year





#### Days of Default SMP Prices [SMPB]

From April 2013 to March 2014





#### **Days of Default SMP Prices [SMPS]**

From April 2013 to March 2014





#### **Energy Balancing – Balancing Costs**



#### **Energy Balancing – Balancing Costs**



#### **Energy Balancing – Balancing Costs**



### **Energy Balancing – Balancing Costs**



## **Capacity Neutrality**

Net Cost / Revenue From 1st April 2013 to 28th February 2014

|                                                     | Revenue/Costs |
|-----------------------------------------------------|---------------|
| WDDSEC/DAI Entry Capacity Revenue                   | -£514,570     |
| Total Entry Constraint Management Operational Costs | £0            |
| Entry Capacity Overrun Revenue                      | -£121,077     |
| Non-Obligated Sales Revenue (Entry only)            | -£726,665     |
| Revenue from Locational Sells and PRI Charges       | £0            |
| Net Revenue