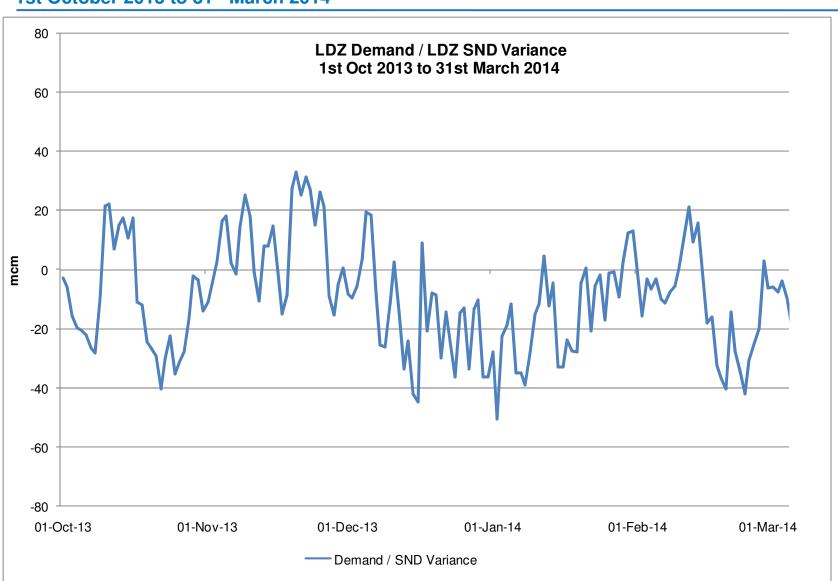

| 04 407 |        |  |
| (Calendar year to date)                                    | 61     | 127    |  |
| Number of Material Breaches                                | 0      | 0      |  |
| (Calendar year to date)                                    | U      | U      |  |
| Number of Non-Material Breaches<br>(Calendar year to date) | 0      | 0      |  |

# **Operational Overview**







#### **National Composite Weather**

October 2013 to April 2014 vs. Historical Range



## **Demands**









#### **Gas Demand Breakdown**

1st October 2013 to 31st March 2014 Vs Previous Year



#### **Gas Demand Statistics**





#### **Demand Variance from SND**





#### Gas Demand Vs SND / Cold / Warm





#### **LDZ Actual Demand Vs LDZ SND**





#### **LDZ Demand / LDZ SND Variance**



#### **Power Generation**

October 2013 to March 2014



# **Supplies**









#### **Gas Supply Breakdown**



#### **Gas Supply Breakdown**



### **Gas Supply Breakdown – IUK**

1st October 2013 to 24th March 2014

#### **IUK Flows vs. NBP & ZEE price differential**





#### **Gas Supply Breakdown – LNG**





#### **Gas Supply Breakdown – Norway**





#### **Gas Supply Breakdown – Storage**





#### Storage Stocks – UK [LRS]

1st Oct 2013 to 31st March 2014 Vs Previous Years





#### Storage Stocks – UK [MRS]

1st Oct 2013 to 31st March 2014 Vs Previous Years





#### Storage Stocks – UK [SRS]

1st Oct 2013 to 31st March 2014 Vs Previous Years



#### **Storage Stocks - EU**

**Current Position** 

#### Storage Data for Thursday 03-04-2014

| Facility           | Storage   | I