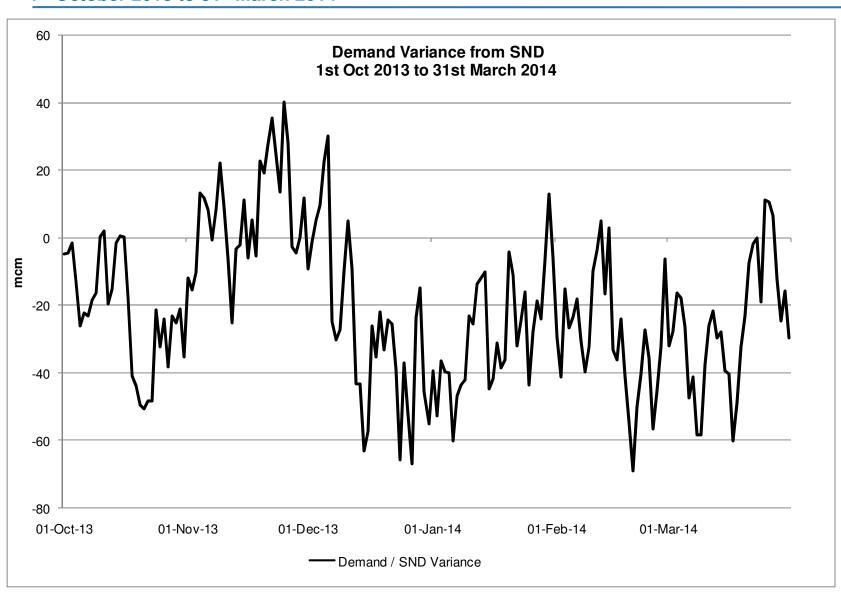

----------------------------------------------------|--------|--------|--|
| Number of Balancing Actions                                | 04 407 |        |  |
| (Calendar year to date)                                    | 61     | 127    |  |
| Number of Material Breaches                                | 0      | 0      |  |
| (Calendar year to date)                                    | U      | U      |  |
| Number of Non-Material Breaches<br>(Calendar year to date) | 0      | 0      |  |

# **Operational Overview**







#### **National Composite Weather**

October 2013 to April 2014 vs. Historical Range



## **Demands**









#### **Gas Demand Breakdown**

1st October 2013 to 31st March 2014 Vs Previous Year



#### **Gas Demand Statistics**





#### **Demand Variance from SND**





#### Gas Demand Vs SND / Cold / Warm





#### **LDZ Actual Demand Vs LDZ SND**





#### **LDZ Demand / LDZ SND Variance**



#### **Power Generation**

October 2013 to March 2014



# **Supplies**









#### **Gas Supply Breakdown**



#### **Gas Supply Breakdown**



### **Gas Supply Breakdown – IUK**

1st October 2013 to 24th March 2014

#### **IUK Flows vs. NBP & ZEE price differential**





#### **Gas Supply Breakdown – LNG**





#### **Gas Supply Breakdown – Norway**





#### **Gas Supply Breakdown – Storage**





#### Storage Stocks – UK [LRS]

1st Oct 2013 to 31st March 2014 Vs Previous Years





#### Storage Stocks – UK [MRS]

1st Oct 2013 to 31st March 2014 Vs Previous Years





#### Storage Stocks – UK [SRS]

1st Oct 2013 to 31st March 2014 Vs Previous Years



###