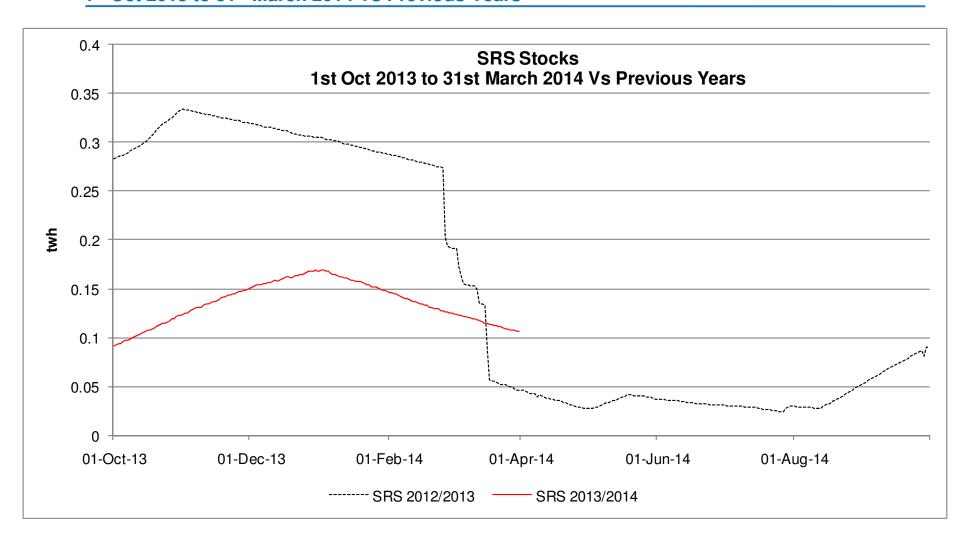

#### Storage Stocks – UK [SRS]

1st Oct 2013 to 31st March 2014 Vs Previous Years