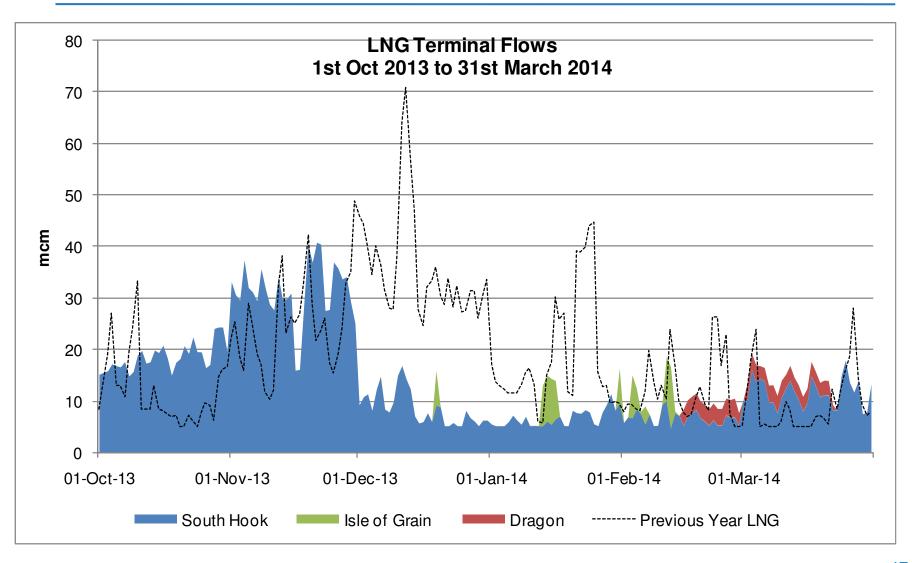

br>(Calendar year to date) | 0      | 0      |  |

# **Operational Overview**







#### **National Composite Weather**

October 2013 to April 2014 vs. Historical Range



## **Demands**









#### **Gas Demand Breakdown**

1st October 2013 to 31st March 2014 Vs Previous Year



#### **Gas Demand Statistics**





#### **Demand Variance from SND**





#### Gas Demand Vs SND / Cold / Warm





#### **LDZ Actual Demand Vs LDZ SND**





#### **LDZ Demand / LDZ SND Variance**



#### **Power Generation**

October 2013 to March 2014



# **Supplies**









#### **Gas Supply Breakdown**



#### **Gas Supply Breakdown**



### **Gas Supply Breakdown – IUK**

1st October 2013 to 24th March 2014

#### **IUK Flows vs. NBP & ZEE price differential**





#### **Gas Supply Breakdown – LNG**





#### **Gas Supply Breakdown – Norway**





#### **Gas Supply Breakdown – Storage**





#### Storage Stocks – UK [LRS]

1st Oct 2013 to 31st March 2014 Vs Previous Years





#### Storage Stocks – UK [MRS]

1st Oct 2013 to 31st March 2014 Vs Previous Years





#### Storage Stocks – UK [SRS]

1st Oct 2013 to 31st March 2014 Vs Previous Years



#### **Storage Stocks - EU**

**Current Position** 

#### Storage Data for Thursday 03-04-2014

| Facility           | Storage   | Injection | Withdrawal | % Full |
|--------------------|-----------|-----------|------------|--------|
| <b>▶</b> Austria   | 1,370.80  | 11.90     | 0.00       | 37.80% |
| ▶ Belgium          | 418.27    | 1.82      | 0.00       | 59.33% |
| ▶ Bulgaria         | 220.35    | 0.00      | 0.00       | 40.06% |
| ▶ Cro