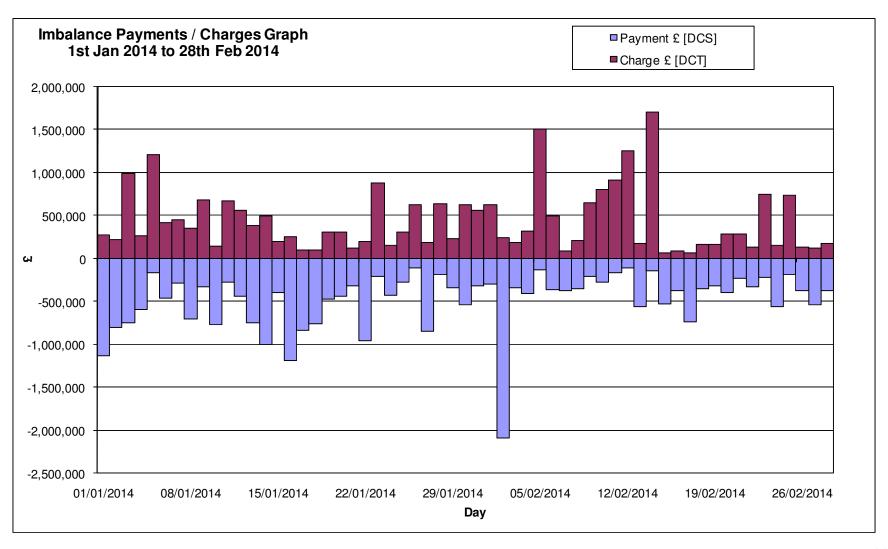

#### **Energy Balancing – Balancing Costs**

### **Energy Balancing – Balancing Costs**