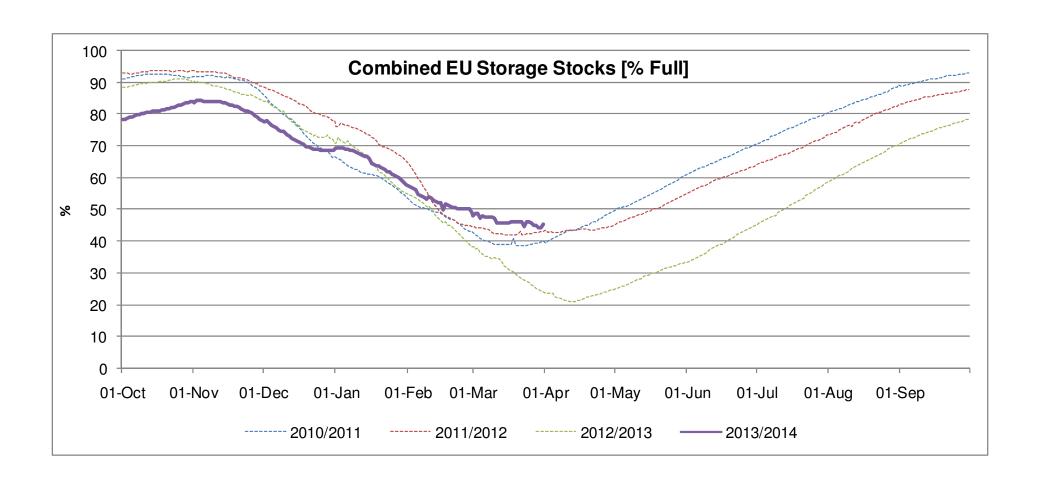

| -      |
| ► The Netherlands  | 410.76    | 0.00      | 0.00       | 80.54% |
| ▶ Poland           | 1,255.75  | 0.00      | 1.70       | 69.08% |
| ▶ Portugal         | 146.18    | 1.49      | 0.11       | 61.27% |
| ▶ Romania          | -         | -         | -          | -      |
| ▶ Slovakia         | 1,162.00  | 9.50      | 1.44       | 40.52% |
| ▶ Spain            | 1,708.34  | 0.34      | 0.00       | 63.30% |
| ► Sweden           | -         | -         | -          | -      |
| <b>▶</b> UK        | 2,563.00  | 15.00     | 0.00       | 53.89% |
| TOTAL EU 28        | 35,951.78 | 118.42    | 56.47      | 45.35% |

Note: AGSI+ are no longer publishing aggregated data on hub level.





#### **Storage Stocks - EU**

From 1st Oct 2013 to 31st March 2014 Vs Previous Years





1st Jan 2013 to 31st March 2014 Vs Previous Years



## **What Operational Issues Affected Users?**



## **Transporter Actions and Neutrality**





- Energy Balancing
- Capacity

#### **Transporter Energy Traded on the OCM**

March 2013 to March 2014 Vs Previous Year





#### Days of Default SMP Prices [SMPB]

From April 2013 to March 2014





#### **Days of Default SMP Prices [SMPS]**

From April 2013 to March 2014





#### **Energy Balancing – Balancing Costs**



#### **Energy Balancing – Balancing Costs**



#### **Energy Balancing – Balancing Costs**



### **Energy Balancing – Balancing Costs**



## **Capacity Neutrality**

Net Cost / Revenue From 1st April 2013 to 28th February 2014

|                                                     | Revenue/Costs |
|-----------------