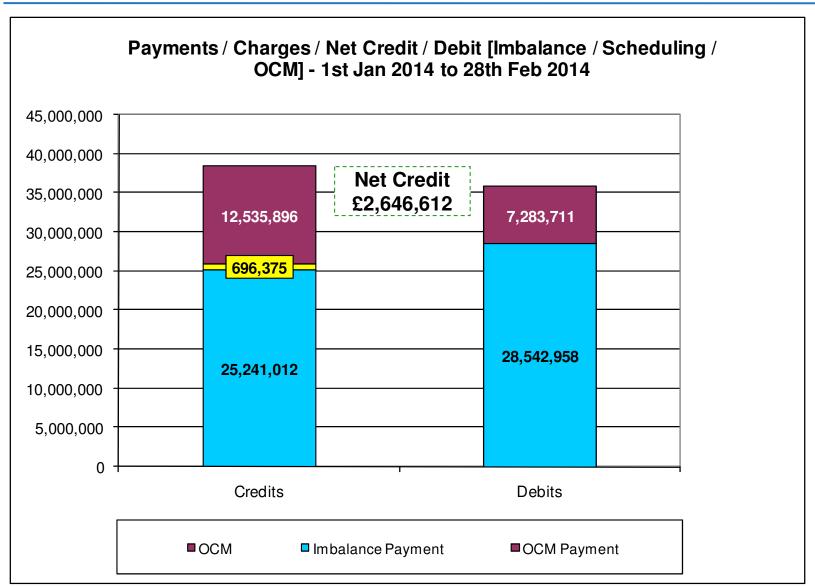

#### **Energy Balancing – Balancing Costs**

### **Energy Balancing – Balancing Costs**