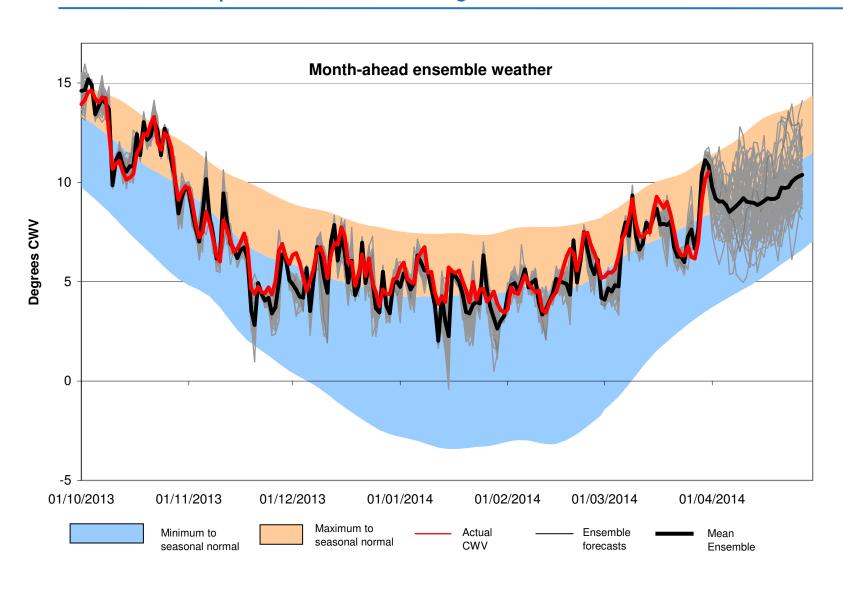

#### **National Composite Weather**

October 2013 to April 2014 vs. Historical Range